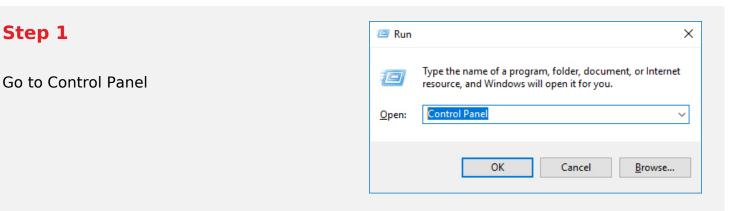

## Stellar Data Recovery Professional

## Steps to Install



## Step 2

Choose Add or Remove Option



## Step 3

Remove/ Uninstall Stellar Product

| Control Fand Home<br>New Installer updates                                                                                  | Understall or change a program<br>To unional a program, select interactives odd inional, Owage, or Repair. |                                                              |                                                                                                                                                              |                                                                                                |                   |      |   |
|--------------------------------------------------------------------------------------------------------------------------